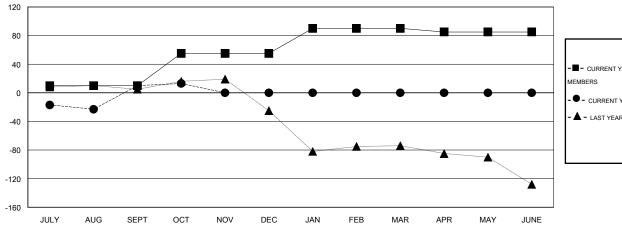

## GOALS AND ACTUAL MEMBERS CUMULATIVE

|      | CURRENT YEAR GOALS FOR NEW |
|------|----------------------------|
| МЕМВ | ERS                        |

- CURRENT YEAR ACTUAL MEMBERS

- ▲ - LAST YEAR ACTUAL MEMBERS